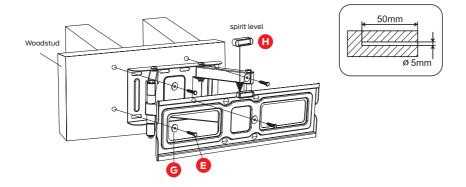

ll materials strictly according to the instructions. If you do not understand these directions, or have any questions in relation to the safety of the installation, we recommend you contact a qualified professional.

TIP: Installation of the Wall Mount will be easier with two people.

**WARNING**: Be sure to choose a structurally sound wall area that is strong enough to hold the weight of the TV as well as the wall mount. Mount the wall plate far away from any water source and direct sunlight.

**WARNING:** DO NOT attach the wall mount to a hollow wall or decorative cardboard.

**WARNING:** Please pay attention to the electrical lines and also the location of gas and water lines when drilling holes.

#### 1A. MOUNTING TO BRICK OR CONCRETE WALL





#### **1B. MOUNTING TO WOOD STUD WALL**



#### 2A. ATTACHING THE MOUNTING BRACKETS



#### 3. FOR TVs WITH CURVED REAR SURFACE



#### 4. HANGING THE TV ONTO THE WALL PLATE



# **Specifications**

| VESA Support          | Max. 400 x 400mm |
|-----------------------|------------------|
| Maximum Load          | 45kg             |
| Tilt Angle            | -5° to 12°       |
| Size of flat panel TV | 26" - 60"        |

### For Technical and Warranty Support

1300 886 649

monster@tempo.org

monsterproducts.com.au

Distributed by Tempo (Aust) Pty Ltd, PO Box 132, Frenchs Forest NSW 1640

## Responsible Disposal

#### **Packaging**

The packaging of your product has been selected from environmentally friendly materials and can usually be recycled. Please ensure these are disposed of correctly. Plastic wrapping can be a suffocatio