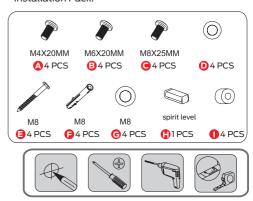

#### Installation Pack:

Tools required: pencil, Philips head screwdriver, power drill, measuring tape

Make sure you read and understand all instructions. Handle and use all materials strictly according to the instructions. If you do not understand these directions, or have any questions in relation to the safety of the installation, we recommend you contact a qualified professional.