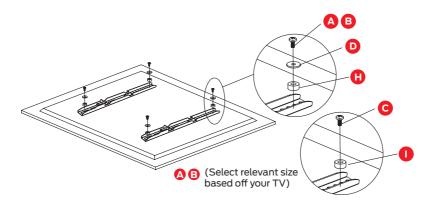

uctions. If you do not understand these directions, or have any questions in relation to the safety of the installation, we recommend you contact a qualified professional.

TIP: Installation of the Wall Mount will be easier with two people.

**WARNING**: Be sure to choose a structurally sound wall area that is strong enough to hold the weight of the TV as well as the wall mount. Mount the wall plate far away from any water source and direct sunlight.

**WARNING:** DO NOT attach the wall mount to a hollow wall or decorative cardboard.

**WARNING:** Please pay attention to the electrical lines and also the location of gas and water lines when drilling holes.

#### 1A. MOUNTING TO BRICK OR CONCRETE WALL





#### **1B. MOUNTING TO WOOD STUD WALL**



#### 2A. ATTACHING THE MOUNTING BRACKETS



#### 3. FOR TVs WITH CURVED REAR SURFACE



#### 4. HANGING THE TV ONTO THE WALL PLATE



# **Specifications**

| VESA Support          | Max. 400 x 400mm |
|-----------------------|------------------|
| Maximum Load          | 45kg             |
| Tilt Angle            | -5° to 12°       |
| Size of flat panel TV | 26" - 60"        |

### For Technical and Warranty Support

1300 886 649

monster@tempo.org

monsterproducts.com.au

Distributed by Tempo (Aust) Pty Ltd, PO Box 132, Frenchs Forest NSW 1640

## Responsible Disposal

#### **Packaging**

The packaging of your product has been selected from environmentally friendly materials and can usually be recycled. Please ensure these are disposed of correctly. Plastic wrapping can be a suffocation hazard for babies and young children, plea