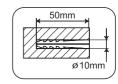

derstand all instructions. Handle and use all materials strictly according to the instructions. If you do not understand these directions, or have any questions in relation to the safety of the installation, we recommend you contact a qualified professional.

TIP: Installation of the Wall Mount will be easier with two people.

**WARNING**: Be sure to choose a structurally sound wall area that is strong enough to hold the weight of the TV as well as the wall mount. Mount the wall plate far away from any water source and direct sunlight.

**WARNING:** DO NOT attach the wall mount to a hollow wall or decorative cardboard.

**WARNING:** Please pay attention to the electrical lines and also the location of gas and water lines when drilling holes.

#### 1A. MOUNTING TO BRICK OR CONCRETE WALL





#### **1B. MOUNTING TO WOOD STUD WALL**



#### 2A. ATTACHING THE MOUNTING BRACKETS



#### 3. FOR TVs WITH CURVED REAR SURFACE



#### 4. HANGING THE TV ONTO THE WALL PLATE



# **Specifications**

| VESA Support          | Max. 400 x 400mm |
|-----------------------|------------------|
| Maximum Load          | 45kg             |
| Tilt Angle            | -5° to 12°       |
| Size of flat panel TV | 26" - 60"        |

### For Technical and Warranty Support

1300 886 649

monster@tempo.org

monsterproducts.com.au

Distributed by Tempo (Aust) Pty Ltd, PO Box 132, Frenchs Forest NSW 1640

## Responsible Disposal

#### **Packaging**

The packaging of your product has been selected from environmentally friendly materials and can usually be recycled. Please ensure these are disposed of corr