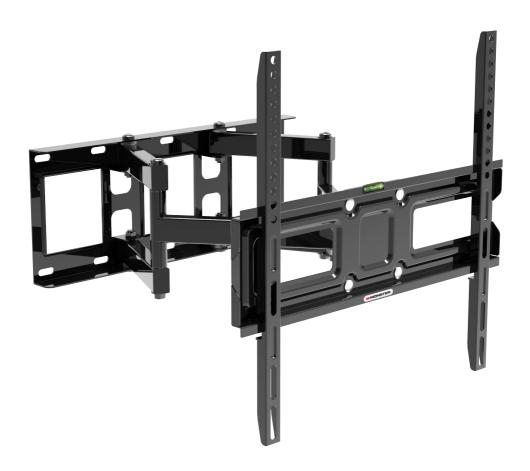

# FULL MOTION TV WALL MOUNT

Installation Guide

**MODEL: MTTVMT26-60** 

### **Installation**

#### 2A. ATTACHING THE MOUNTING BRACKETS