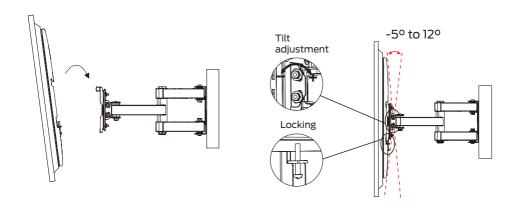

VESA Support: Max. 400 x 400mm

Size of flat panel TV: 26-60"

Maximum load: 45kg

Tilt angle: -5° to 12°

# **Specifications**

| VESA Support          | Max. 400 x 400mm |
|-----------------------|------------------|
| Maximum Load          | 45kg             |
| Tilt Angle            | -5° to 12°       |
| Size of flat panel TV | 26" - 60"        |