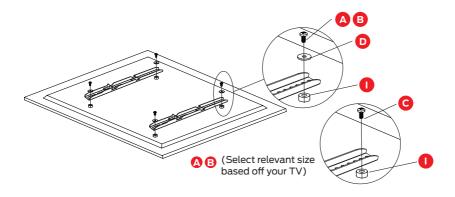

ctions, or have any questions in relation to the safety of the installation, we recommend you contact a qualified professional.

TIP: Installation of the Wall Mount will be easier with two people.

**WARNING**: Be sure to choose a structurally sound wall area that is strong enough to hold the weight of the TV as well as the wall mount. Mount the wall plate far away from any water source and direct sunlight.

**WARNING:** DO NOT attach the wall mount to a hollow wall or decorative cardboard.

**WARNING:** Please pay attention to the electrical lines and also the location of gas and water lines when drilling holes.

#### 1A. MOUNTING TO BRICK OR CONCRETE WALL





#### **1B. MOUNTING TO WOOD STUD WALL**



#### 2A. ATTACHING THE MOUNTING BRACKETS



#### 3. FOR TVs WITH CURVED REAR SURFACE



#### 4. HANGING THE TV ONTO THE WALL PLATE



# **Specifications**

| VESA Support          | Max. 400 x 400mm |
|-----------------------|------------------|
| Maximum Load          | 45kg             |
| Tilt Angle            | -5° to 12°       |
| Size of flat panel TV | 26" - 60"        |

### For Technical and Warranty Support

1300 886 649

monster@tempo.org

monsterproducts.com.au

Distributed by Tempo (Aust) Pty Ltd, PO Box 132, Frenchs Forest NSW 1640

## Responsible Disposal

#### **Packaging**

The packaging of your product has been selected from environmentally friendly materials and can usually be recycled. Please ensure these are disposed of correctly. Plastic wrapping can be a suffocation hazard for babies and young children, please ensure all packaging materials are out of