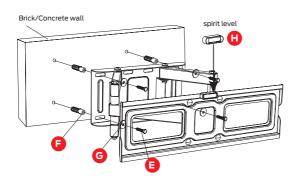

understand all instructions. Handle and use all materials strictly according to the instructions. If you do not understand these directions, or have any questions in relation to the safety of the installation, we recommend you contact a qualified professional.

TIP: Installation of the Wall Mount will be easier with two people.

**WARNING**: Be sure to choose a structurally sound wall area that is strong enough to hold the weight of the TV as well as the wall mount. Mount the wall plate far away from any water source and direct sunlight.

**WARNING:** DO NOT attach the wall mount to a hollow wall or decorative cardboard.

**WARNING:** Please pay attention to the electrical lines and also the location of gas and water lines when drilling holes.

#### 1A. MOUNTING TO BRICK OR CONCRETE WALL





#### **1B. MOUNTING TO WOOD STUD WALL**



#### 2A. ATTACHING THE MOUNTING BRACKETS



#### 3. FOR TVs WITH CURVED REAR SURFACE



#### 4. HANGING THE TV ONTO THE WALL PLATE



# **Specifications**

| VESA Support          | Max. 400 x 400mm |
|-----------------------|------------------|
| Maximum Load          | 45kg             |
| Tilt Angle            | -5° to 12°       |
| Size of flat panel TV | 26" - 60"        |

### For Technical and Warranty Support

1300 886 649

monster@tempo.org

monsterproducts.com.au

Distributed by Tempo (Aust) Pty Ltd, PO Box 132, Frenchs Forest NSW 1640

## Responsible Disposal

#### **Packaging**

The packaging of your product has been selected from environmentally friendly materials and can usually be recycled. Please ensure these are disposed of co